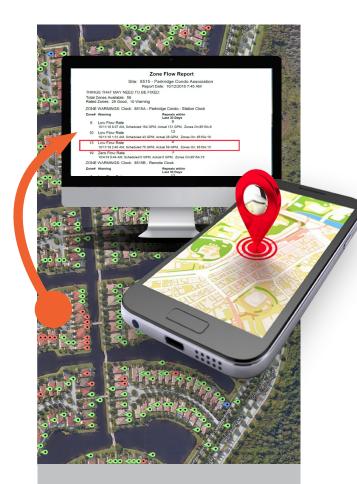

It's all about a healthy turf and if you can't manage your irrigation you can't survive on our side of the fence.

- Automated daily reports and GIS Zone Mapping so your provider can go right to the identified concern.
- Why chase problems and only put out fires when you can manage the entire system so much easier, for so much less money, and no more headaches?