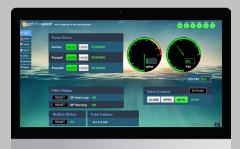

- With our fully integrated Flowguard irrigation controllers, every irrigation cycle becomes its own wet check down to the individual zone level.
- The real-time and historical Flowguard graphs are just the beginning of the indispensable information Flowguard provides so you know what your zones are getting at all times.
- You need to know what you have in order to manage it.